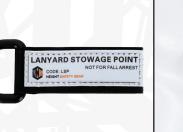

## LANYARD STOWAGE POINT

The perfect retro-fit solution you can add to your harness. This provides a stowage solution for your lanyard. Simply attach to your harness shoulder webbing.

- Colour : Black
- Material : Polyester Webbing / Plastic D-Ring
- Size : 3cm H x 9cm W