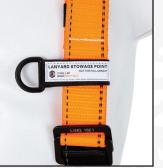

## LANYARD STOWAGE POINT

The perfect retro-fit solution you can add to your harness. This provides a stowage solution for your lanyard. Simply attach to your harness shoulder webbing.

- Colour : Black
- Material : Polyester Webbing / Plastic D-Ring
- Size : 3cm H x 9cm W